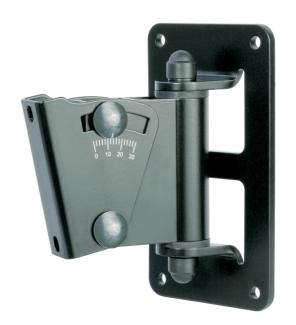

## **Data**

| Angle of inclination | 0° to 30°                                                                         |
|----------------------|-----------------------------------------------------------------------------------|
| Material             | steel                                                                             |
| Max. load capacity   | 15 kg                                                                             |
| Mounting             | attaches to walls                                                                 |
| Special features     | easy mounting by convenient hooking in and screw locking; swivelling and tiltable |
| Swivel               | 90 °                                                                              |
| Туре                 | black                                                                             |
| Wall clearance       | 110 mm                                                                            |
| Wall plate           | 160 x 90 mm                                                                       |
| Weight               | 0.87 kg                                                                           |
|                      |                                                                                   |

Multi-purpose wall mount for speakers. The mounted speaker can be swiveled to the sides and tilted up to 30°. Easy mounting by convenient hooking in and screw locking.