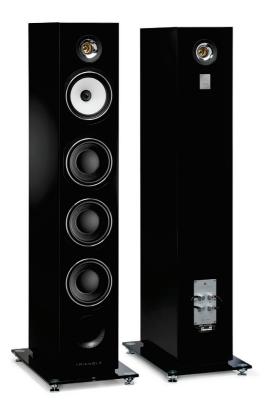

RANGE: ESPRIT

MODEL: AUSTRALE EZ

Australe EZ is the new reference speaker in the range, and is the result of unprecedented technological innovations

**Dynamic Pulse System (DPS) technology**: Addition of a second tweeter at the rear of the speaker to improve the aperture and reduce directivity.

**New bass drivers** powered by an oversized engine in order to go down to 29Hz and provide a true physical impact at low frequency.

**Driver Vibration Absorption System (DVAS) technology**: decoupling its loudspeakers by using reinforcements of the cabinet, which are pushed against the magnet in order to dampen vibrations.

Use of high-end processes of filters and internal cabling inspired by the Signature range.

| AUSTRALE EZ                         | TECHNICAL SPECIFICATIONS                                                                          |
|-------------------------------------|---------------------------------------------------------------------------------------------------|
| Туре                                | Bass Reflex                                                                                       |
| Ways                                | 3                                                                                                 |
| Sensitivity (dB/W/m)                | 92,5                                                                                              |
| Bandwidth (+/-3dB Hz-KHz)           | 35-22                                                                                             |
| Power Handling (W Rms)              | 150                                                                                               |
| Minimum Impedance (ohms)            | 3.3                                                                                               |
| Cabinets Dimensions WxDxH (mm)      | 200 x 370 x 1130                                                                                  |
| Dimensions with Pedestal WxDxH (mm) | 300 x 460 x 1170                                                                                  |
| Net Weight (Kg)                     | 38,8                                                                                              |
| EAN Code                            | Black High Gloss : 3660216005304 Golden Maple : 3660216006257<br>White High Gloss : 3660216005311 |