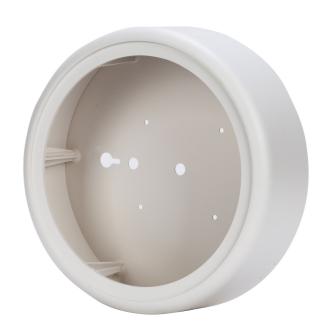

### **DESCRIPTION**

The A 1360 accessory is an adapter designed for surface mount installation of the PL 60 ceiling speaker. It is made of plastic UL94 V0 with rear plate in metal, providing an excellent aesthetic and functional combination with the speaker.