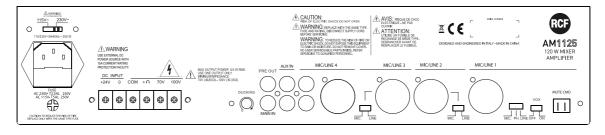

#### **DESCRIPTION**

AM 1125 is a 120W mixer-amplifier with 5 audio inputs. Audio input 1 has phantom power supply and get the priority over the other audio inputs through an external command or automatically thanks to the VOX circuit. Dual RCA connectors can be used to link stereo (unbalanced) sound sources (e.g. CD, MP3 players, tuners, etc.). The amplifier output is available both for low impedance loudspeakers (min. 4 Ohm) or 70/100 V constant voltage lines (for loudspeakers with 70/100 V line transformers). It can also be powered by batteries (24 V dc voltage), in order to ensure its proper operation even when the mains supply is unavailable.

#### **FEATURES**

- 160 W power amplifier
- 4 mic-line inputs and 1 AUX IN
- VOX facility and phantom power supply on INPUT 1
- · Low and high impedance spekers output
- Dual RCA connectors for INPUT 4 and AUX IN
- Ducking control on AUX IN level
- AUX output on RCA connector
- Common tone controls on front panel
- 24 V dc power supply (batteries)

## **PANELS**

Front panel

Rear panel