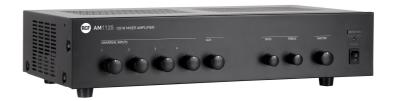

#### **DESCRIPTION**

AM 1125 is a 120W mixer-amplifier with 5 audio inputs. Audio input 1 has phantom power supply and get the priority over the other audio inputs through an external command or automatically thanks to the VOX circuit. Dual RCA connectors can be used to link stereo (unbalanced) sound sources (e.g. CD, MP3 players, tuners, etc.). The amplifier output is available both for low impedance loudspeakers (min. 4 Ohm) or 70/100 V constant voltage lines (for loudspeakers with 70/100 V line transformers). It can also be powered by batteries (24 V dc voltage), in order to ensure its proper operation even when the mains supply is unavailable.

#### **FEATURES**

- 160 W power amplifier
- 4 mic-line inputs and 1 AUX IN
- VOX facility and phantom power supply on INPUT 1
- · Low and high impedance spekers output
- Dual RCA connectors for INPUT 4 and AUX IN
- Ducking control on AUX IN level
- AUX output on RCA connector
- Common tone controls on front panel
- 24 V dc power supply (batteries)