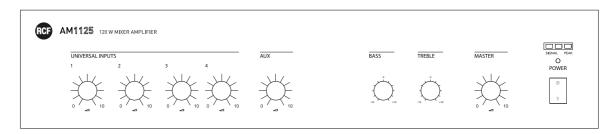

#### **DESCRIPTION**

AM 1125 is a 120W mixer-amplifier with 5 audio inputs. Audio input 1 has phantom power supply and get the priority over the other audio inputs through an external command or automatically thanks to the VOX circuit. Dual RCA connectors can be used to link stereo (unbalanced) sound sources (e.g. CD, MP3 players, tuners, etc.). The amplifier output is available both for low impedance loudspeakers (min. 4 Ohm) or 70/100 V constant voltage lines (for loudspeakers with 70/100 V line transformers). It can also be powered by batteries (24 V dc voltage), in order to ensure its proper operation even when the mains supply is unavailable.

#### **FEATURES**

- 160 W power amplifier
- 4 mic-line inputs and 1 AUX IN
- VOX facility and phantom power supply on INPUT 1
- · Low and high impedance spekers output
- Dual RCA connectors for INPUT 4 and AUX IN
- Ducking control on AUX IN level
- AUX output on RCA connector
- Common tone controls on front panel
- 24 V dc power supply (batteries)

## **PANELS**

Front panel

Rear panel