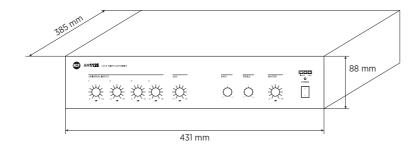

## **TECHNICAL SPECIFICATIONS**

| Amplifier specifications  | Output power:                             | 1 x 120 W @ 4 ohm      |
|---------------------------|-------------------------------------------|------------------------|
| Ampimer specifications    | Output power @ 100 V:                     | 1 x 120 W @ 100 V      |
|                           | Frequency Response (-3dB):                | 60 Hz ÷ 15000 Hz       |
|                           | SNR Analog inputs ("A" weighted):         | >85 dB                 |
|                           | Crosstalk:                                | <85 dB                 |
|                           | Distortion (THD+N) @ 1 kHz nominal power: | <1.5 %                 |
|                           | Distortion (THD+N) @ FkHz nominal power.  | <1.5 %                 |
| Input section             | Total number of inputs:                   | 5                      |
|                           | Line inputs:                              | 1                      |
|                           | Line connectors:                          | RCA                    |
|                           | Mic+Line inputs:                          | 4                      |
|                           | Mic+Line connectors:                      | RCA, XLR               |
|                           | Mic+Line Phantom:                         | 18 V DC                |
|                           | VOX:                                      | Yes                    |
|                           | Paging connectors:                        | XLR                    |
|                           | General Purpose Inputs (GPI):             | 1                      |
| Output section            | Signal output number:                     | 1                      |
| Output section            |                                           |                        |
|                           | Signal output connectors:                 | RCA                    |
|                           | Power output connectors:                  | Euroblock              |
| Processing                | Tone controls:                            | Yes                    |
| Configuration and control | Configuration:                            | Front panel            |
| Protections               | Cooling:                                  | Convection             |
|                           | Short circuit:                            | Yes                    |
|                           | Thermal:                                  | Yes                    |
|                           | DC:                                       | Yes                    |
|                           | Fuses:                                    | Yes                    |
| Power requirement         | Operating voltage:                        | 220-240/115 V~ 50/60Hz |
|                           | Voltage selection:                        | External               |
|                           | DC power:                                 | Yes                    |
|                           | DC power value:                           | 24 V                   |
|                           | Power consumption:                        | 350 W                  |
| Standard compliance       | Safety agency:                            | CE compliant           |
| Physical specifications   | Cabinet/Case Material:                    | Metal                  |
|                           | Color:                                    | Black                  |
|                           | Rack mounting:                            | 19", 2U                |
| Size                      | Height:                                   | 88 mm / 3.46 inches    |
|                           | Width:                                    | 431 mm / 16.97 inches  |
|                           | Depth:                                    | 385 mm / 15.16 inches  |
|                           | Weight:                                   | 7.3 kg / 16.09 lbs     |
|                           |                                           |                        |

## **DRAWINGS**