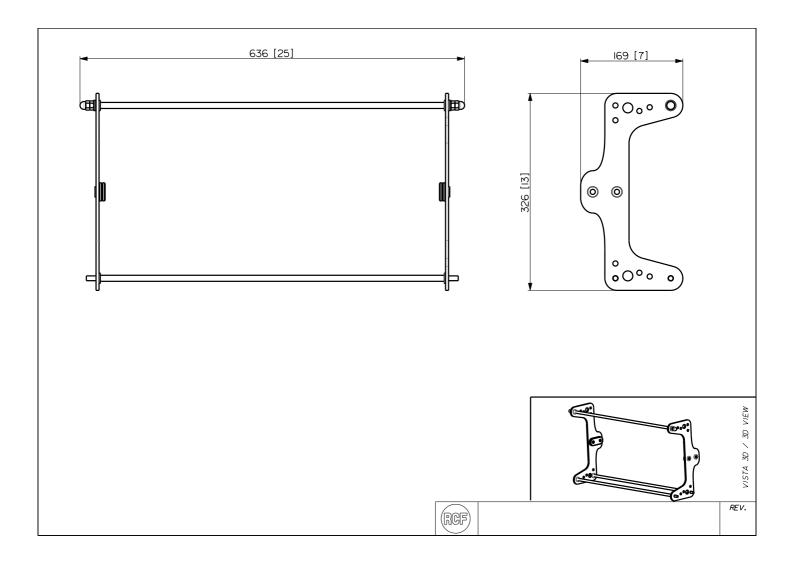

## **DESCRIPTION**

Kit including 4 cluster brackets for P4228-T and P5228-L (4 brackets cluster 2 speakers).

## **TECHNICAL SPECIFICATIONS**

| General specifications  | Cluster brackets       | 4                     |  |
|-------------------------|------------------------|-----------------------|--|
|                         | Speakers cluster       | 2                     |  |
| Standard compliance     | CE marking:            | Yes                   |  |
| Physical specifications | Cabinet/Case Material: | Steel                 |  |
|                         | Color:                 | Black                 |  |
| Size                    | Weight:                | 6 kg / 13.23 lbs      |  |
| Shipping informations   | Package Height:        | 75 mm / 2.95 inches   |  |
|                         | Package Width:         | 650 mm / 25.59 inches |  |
|                         | Package Depth:         | 210 mm / 8.27 inches  |  |
|                         | Package Weight:        | 6.5 kg / 14.33 lbs    |  |