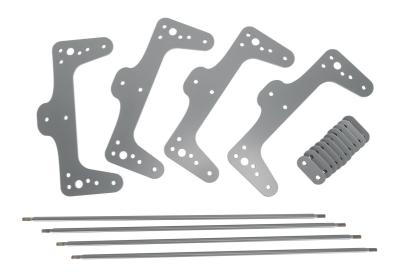

## **DESCRIPTION**

Kit including 4 cluster brackets for P4228-T and P5228-L (4 brackets cluster 2 speakers).

# **FEATURES**

• Strong steel construction