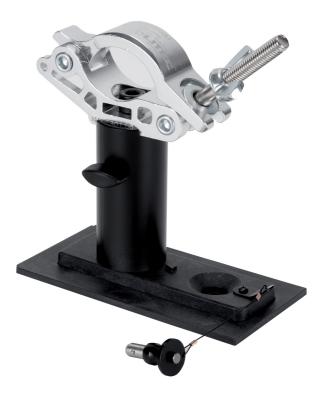

# CL-BR TT 051-052

PIPE CLAMP ACCESSORY

DESCRIPTION

Pipe clamp adapter for TT051-A and TT052-A.

#### FEATURES

- TT+ approved original accessory
- Steel construction
- Painted with black, scratch resistant, paint