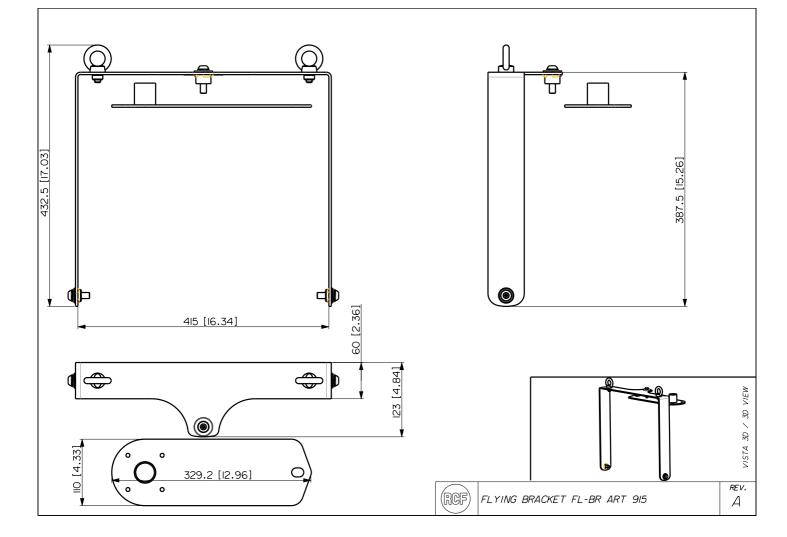

# FL-BR ART 915 FLYING MOUNT BRACKET

#### DESCRIPTION

FL-BR Flying Mount Bracket for ART 9 Series 15" models. It features robust brackets and hardware to hang the speaker system to a ceiling or truss using chains, cables, and hooks.

#### **TECHNICAL SPECIFICATIONS**

| General specifications  | Protections            | Scratches             |  |
|-------------------------|------------------------|-----------------------|--|
| Standard compliance     | CE marking:            | Yes                   |  |
| Physical specifications | Cabinet/Case Material: | Steel                 |  |
|                         | Color:                 | Black                 |  |
| Size                    | Weight:                | 3.8 kg / 8.38 lbs     |  |
| Shipping informations   | Package Height:        | 160 mm / 6.3 inches   |  |
|                         | Package Width:         | 435 mm / 17.13 inches |  |
|                         | Package Depth:         | 435 mm / 17.13 inches |  |
|                         | Package Weight:        | 4.8 kg / 10.58 lbs    |  |