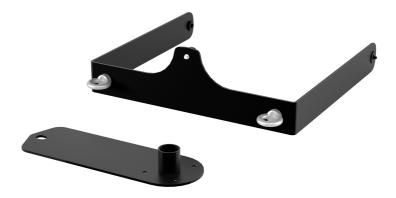

# FL-BR ART 915 FLYING MOUNT BRACKET

#### DESCRIPTION

FL-BR Flying Mount Bracket for ART 9 Series 15" models. It features robust brackets and hardware to hang the speaker system to a ceiling or truss using chains, cables, and hooks.

#### FEATURES

- Strong steel construction
- Adjustable inclination
- Painted with black, scratch-resistant paint
- Safe and quick loudspeaker installation