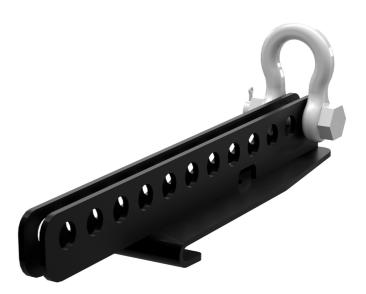

### DESCRIPTION

FL-BR Flying Mount Bracket for one TT 515-A speaker. It features robust brackets and hardware to attach the speaker to a ceiling or truss using clamps, hooks or shackles for chains and cables.

#### FEATURES

- Strong steel construction
- Adjustable inclination
- Painted with black, scratch-resistant paint
- Safe and quick loudspeaker installation