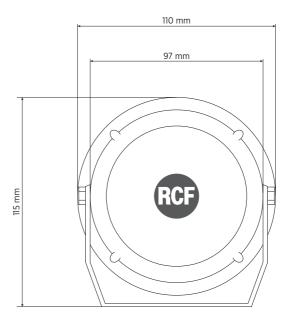

## DATASHEET

| Acoustical specifications | Frequency Response (-10dB): | 900 Hz ÷ 13000 Hz    |
|---------------------------|-----------------------------|----------------------|
|                           | Max SPL @ 1m:               | 114 dB               |
|                           | Coverage angle:             | 175°                 |
|                           | System Sensitivity:         | 101 dB               |
| Power section             | Nominal Impedance:          | 8 ohm                |
|                           | Power Handling:             | 20 W                 |
|                           | Peak Power Handling:        | 80 W PEAK            |
|                           | Recommended Amplifier:      | 40 W                 |
| Transducers               | Compression Driver:         | 1 x 1.5"             |
| Input/Output section      | Input connectors:           | Cable                |
|                           | Output connectors:          | Cable                |
| Standard compliance       | Safety agency:              | CE compliant         |
| Physical specifications   | Cabinet/Case Material:      | Plastic              |
|                           | Hardware:                   | U bracket            |
| Size                      | Depth:                      | 93 mm / 3.66 inches  |
|                           | Diameter:                   | 100 mm / 3.94 inches |
|                           | Weight:                     | 0.42 kg / 0.93 lbs   |
| Shipping information      | Package Height:             | 100 mm / 3.94 inches |
|                           | Package Width:              | 120 mm / 4.72 inches |
|                           | Package Depth:              | 120 mm / 4.72 inches |
|                           | Package Weight:             | 1.2 kg / 2.65 lbs    |
|                           |                             |                      |