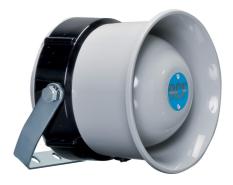

### DESCRIPTION

Extremely compact horn speaker with high acoustic output. The HD 1110 is particularly suitable for use in call or alarm systems in places with a high level of background noise. Fully protected against atmospheric agents, it can also be used outdoors.

#### FEATURES

- Plastic body, GREY RAL 7035
- Solid and compact construction
- Mounting bracket included
- Driver impedance 8 Ohm