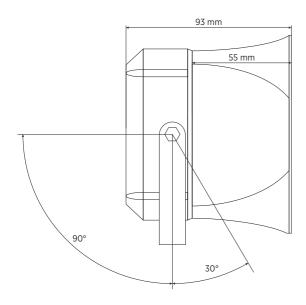

## DATASHEET

| Acoustical specifications | Frequency Response (-10dB): | 900 Hz ÷ 13000 Hz    |
|---------------------------|-----------------------------|----------------------|
|                           | Max SPL @ 1m:               | 114 dB               |
|                           | Coverage angle:             | 175°                 |
|                           | System Sensitivity:         | 101 dB               |
| Power section             | Nominal Impedance:          | 8 ohm                |
|                           | Power Handling:             | 20 W                 |
|                           | Peak Power Handling:        | 80 W PEAK            |
|                           | Recommended Amplifier:      | 40 W                 |
| Transducers               | Compression Driver:         | 1 x 1.5"             |
| Input/Output section      | Input connectors:           | Cable                |
|                           | Output connectors:          | Cable                |
| Standard compliance       | Safety agency:              | CE compliant         |
| Physical specifications   | Cabinet/Case Material:      | Plastic              |
|                           | Hardware:                   | U bracket            |
| Size                      | Depth:                      | 93 mm / 3.66 inches  |
|                           | Diameter:                   | 100 mm / 3.94 inches |
|                           | Weight:                     | 0.42 kg / 0.93 lbs   |
| Shipping information      | Package Height:             | 100 mm / 3.94 inches |
|                           | Package Width:              | 120 mm / 4.72 inches |
|                           | Package Depth:              | 120 mm / 4.72 inches |
|                           | Package Weight:             | 1.2 kg / 2.65 lbs    |
|                           |                             |                      |