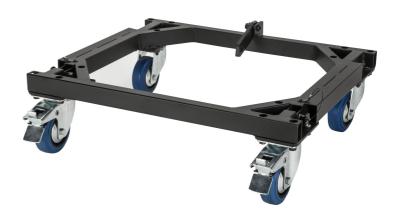

## **DESCRIPTION**

The heavy duty RCF KART HDL10 can be use to easily transport up to 4 HDL 10-A cabinets. - 4 wheels included

## **FEATURES**

- D Line approved original accessory
- Strong construction
- Transport of up to 4 HDL 10-A modules
- Safe lock of the modules on the bottom
- Equipped with 4 high quality wheels with brakes
- Painted with black, scratch resistant, paintPa