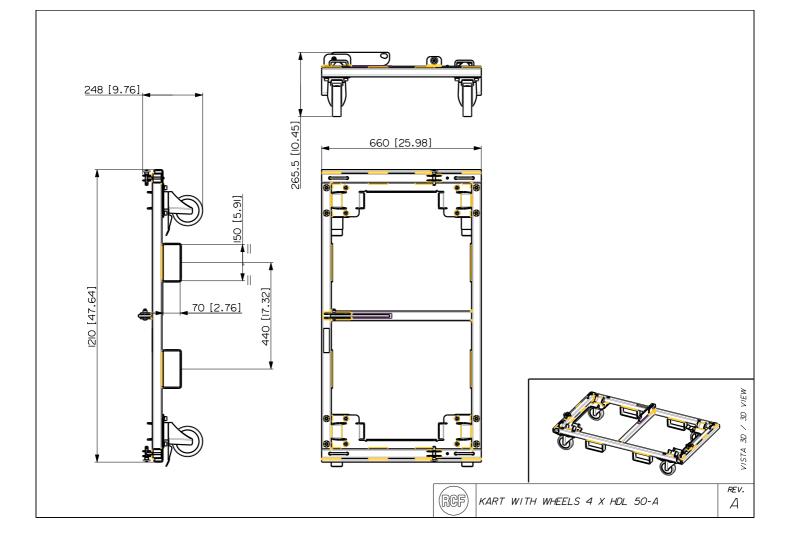

### **TECHNICAL SPECIFICATIONS**

| Standard compliance     | Safety agency:  | CE compliant           |
|-------------------------|-----------------|------------------------|
| Physical specifications | Color:          | Black                  |
| Size                    | Height:         | 254 mm / 10 inches     |
|                         | Width:          | 1210 mm / 47.64 inches |
|                         | Depth:          | 660 mm / 25.98 inches  |
|                         | Weight:         | 38 kg / 83.78 lbs      |
| Shipping information    | Package Height: | 290 mm / 11.42 inches  |
|                         | Package Width:  | 1370 mm / 53.94 inches |
|                         | Package Depth:  | 695 mm / 27.36 inches  |
|                         | Package Weight: | 47 kg / 103.62 lbs     |