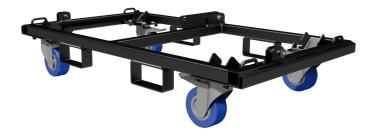

# KRT-WH 4X HDL 50

KART WITH WHEELS

DESCRIPTION

The heavy-duty RCF KART can safely transport up to 4 cabinets. 4 wheels included.

### FEATURES

- D Line approved original accessory
- Strong construction
- Transport of up to 4 modules
- Safe lock pin on the bottom
- Equipped with 4 heavy duty wheels with brakes
- Painted with black, scratch resistant paint