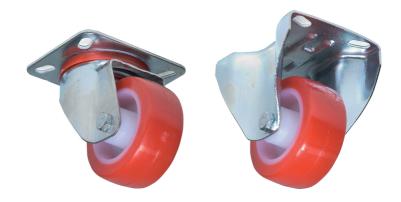

### DESCRIPTION

Wheels for RCF rack cabinets CR 2628 and CR 2642. The kit includes 2 wheels with brake and 2 swivel wheels. The maximum applicable load does not change when wheels are mounted

# FEATURES

- Wheels for RCF rack cabinets CR 2628 and CR 2642.
- The kit includes 2 wheels with brake and 2 swivel wheels. Wheel diameter: 80 mm .

#### **TECHNICAL SPECIFICATIONS**

| General specifications | Wheels:<br>Wheels Diameter:<br>Compatible rack cabinets: | 2 Wheels with brake and 2 swivel wheels<br>80 mm<br>CR 2628 / CR 2642 |
|------------------------|----------------------------------------------------------|-----------------------------------------------------------------------|
| Standard compliance    | CE marking:                                              | Yes                                                                   |
| Size                   | Weight:                                                  | 2.27 kg / 5 lbs                                                       |
| Shipping informations  | Package Height:                                          | 100 mm / 3.94 inches                                                  |
|                        | Package Width:                                           | 450 mm / 17.72 inches                                                 |
|                        | Package Depth:                                           | 140 mm / 5.51 inches                                                  |
|                        | Package Weight:                                          | 2.43 kg / 5.36 lbs                                                    |