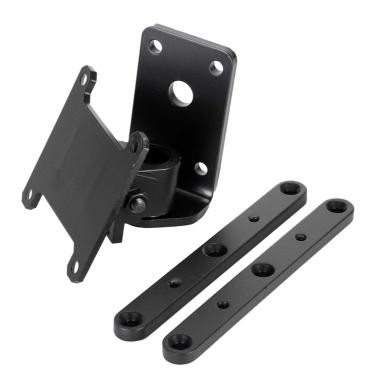

# DESCRIPTION

Swivel bracket for speakers wall mounting. It allows both horizontal and vertical installation.

## FEATURES

- Steel construction
- Painted with scratch resistant paint, black RAL 9005