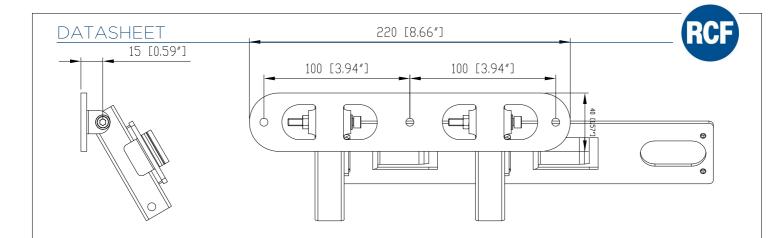

#### **FEATURES**

- Two mounting points for the VSA loudspeaker rear side
- Three holes for wall mounting through M5 wall plugs
- Two bolts and nuts (used as pins) can be tightened to fix the VSA loudspeaker when the horizontal angle pointing is correct
- Two holes to secure the VSA loudspeaker to the swivel bracket through two screws (M5x10)

#### **TECHNICAL SPECIFICATIONS**

| General specifications | Mounting points | 2                     |
|------------------------|-----------------|-----------------------|
|                        | Orientation     | Horizontal            |
|                        | Maximum angle   | 60°                   |
| Standard compliance    | CE marking:     | Yes                   |
| Size                   | Width:          | 318 mm / 12.52 inches |
|                        | Weight:         | 1.51 kg / 3.33 lbs    |
| Shipping informations  | Package Height: | 74 mm / 2.91 inches   |
|                        | Package Width:  | 314 mm / 12.36 inches |
|                        | Package Depth:  | 154 mm / 6.06 inches  |
|                        | Package Weight: | 1.71 kg / 3.77 lbs    |