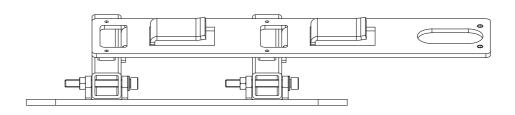

#### **FEATURES**

- Two mounting points for the VSA loudspeaker rear side
- Three holes for wall mounting through M5 wall plugs
- Two bolts and nuts (used as pins) can be tightened to fix the VSA loudspeaker when the horizontal angle pointing is correct
- Two holes to secure the VSA loudspeaker to the swivel bracket through two screws (M5x10)