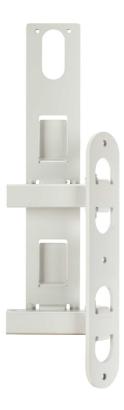

#### **DESCRIPTION**

Each kit includes a pair of swivel brackets for wall mounting of a single RCF VSA 2050  $\$  VSA 1250  $\$  VSA 850 'Digitally steerable array loudspeaker system' with a horizontal angle pointing (up to 60°).

#### **FEATURES**

- Two mounting points for the VSA loudspeaker rear side
- Three holes for wall mounting through M5 wall plugs
- Two bolts and nuts (used as pins) can be tightened to fix the VSA loudspeaker when the horizontal angle pointing is correct
- Two holes to secure the VSA loudspeaker to the swivel bracket through two screws (M5x10)