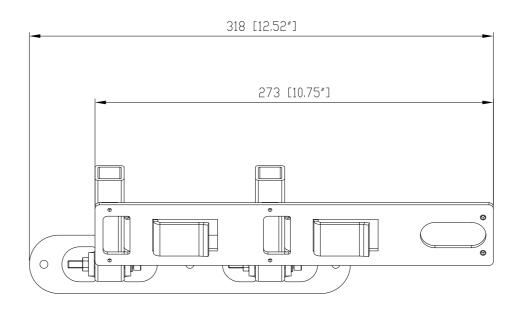

#### **TECHNICAL SPECIFICATIONS**

| General specifications | Mounting points | 2                     |
|------------------------|-----------------|-----------------------|
|                        | Orientation     | Horizontal            |
|                        | Maximum angle   | 60°                   |
| Standard compliance    | CE marking:     | Yes                   |
| Size                   | Width:          | 318 mm / 12.52 inches |
|                        | Weight:         | 1.51 kg / 3.33 lbs    |
| Shipping informations  | Package Height: | 74 mm / 2.91 inches   |
|                        | Package Width:  | 314 mm / 12.36 inches |
|                        | Package Depth:  | 154 mm / 6.06 inches  |
|                        | Package Weight: | 1.71 kg / 3.77 lbs    |