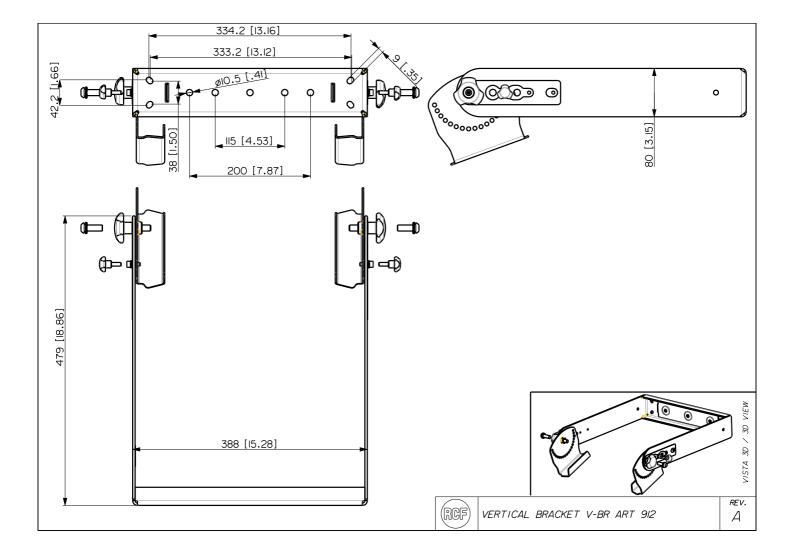

#### DESCRIPTION

V-BR Vertical Mount Bracket for ART 9 Series 12" models. It features robust brackets and hardware to mount the speaker system to a wall, ceiling, or truss in vertical configuration. Adjustable inclination allows obtaining the desired sound coverage.

#### FEATURES

- Strong steel construction
- Adjustable inclination
- Painted with black, scratch-resistant paint
- Safe and quick loudspeaker installation

#### **TECHNICAL SPECIFICATIONS**

| General specifications  | Protections            | Scratches             |  |
|-------------------------|------------------------|-----------------------|--|
| Standard compliance     | CE marking:            | Yes                   |  |
| Physical specifications | Cabinet/Case Material: | Steel                 |  |
|                         | Color:                 | Black                 |  |
| Size                    | Weight:                | 5.2 kg / 11.46 lbs    |  |
| Shipping informations   | Package Height:        | 105 mm / 4.13 inches  |  |
|                         | Package Width:         | 530 mm / 20.87 inches |  |
|                         | Package Depth:         | 440 mm / 17.32 inches |  |
|                         | Package Weight:        | 6.2 kg / 13.67 lbs    |  |