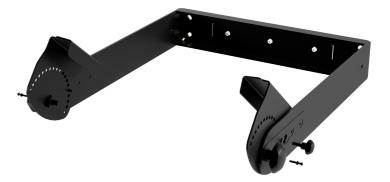

#### DESCRIPTION

V-BR Vertical Mount Bracket for ART 9 Series 12" models. It features robust brackets and hardware to mount the speaker system to a wall, ceiling, or truss in vertical configuration. Adjustable inclination allows obtaining the desired sound coverage.

#### FEATURES

- Strong steel construction
- Adjustable inclination
- Painted with black, scratch-resistant paint
- Safe and quick loudspeaker installation