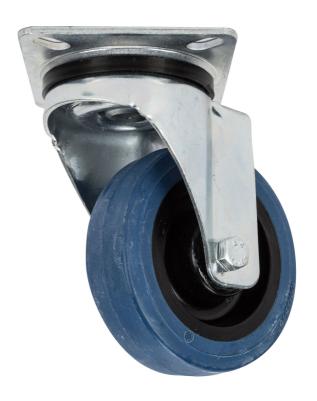

# **DESCRIPTION**

Kit no 4 swivel castor, 100mm / 4"  $\emptyset$  wheel with roller bearings

### **FEATURES**

• Zinc plated, pressed steel, swivel housing, plate fitting, with double ball race

Rev. C Last update: 15/11/2021

#### **TECHNICAL SPECIFICATIONS**

| General specifications | Wheel Diameter   | 100 mm                     |
|------------------------|------------------|----------------------------|
|                        | Materials        | Zinc Plated, pressed steel |
|                        | Swivel housing   | Yes                        |
|                        | Number of Wheels | 4                          |
| Standard compliance    | CE marking:      | Yes                        |
| Size                   | Weight:          | 4.9 kg / 10.8 lbs          |
| SIZE                   | Weight.          | 4.3 kg / 10.0 lb3          |