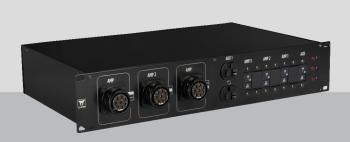

#### Description

PD 30A distributes power to three XPS 16K amplifiers in a 19" RACK and provides auxiliary power. The 2RU, 370mm deep box is made of 1.5mm sheet metal. It is powered by a 1.5m cord with a 30A five-pole NEMA L21-30P plug; power can be 120V N-L or 208V L-L. Each XPS 16K supply has a 30A breaker to interrupt the line and ends in a Neutrik NAC3FC-HC connector. The three sends have different lengths to optimize wiring. A 20A breaker is upstream of the front auxiliary. The other two auxiliaries are on phases Y and Z with fuses. Front auxiliary is a double NEMA 5-15 socket (AUX1). Back auxiliaries are 2 NEUTRIK POWERCON NAC3MPB (AUX 2 and 3). 3 neon indicators show phase presence. 6 speakon NL4 cables optimize wiring of the amplifiers inside the rack and connect to 3 P-COM 8 poles connectors on the front.

#### **Features**

- > AC Power for three XPS 16K amplifiers and auxiliary services
- > Three P-COM 8 connectors
- > Double NEMA 15-5 AUXILIARY power inlet on front panel
- > Two powerCON AUXILIARY inlets on back panel
- > 1.5m long cord equipped with a 30 A NEMA L21--30P 5 pin plug
- > L-N / L-L for 110V or 208V power selection switch
- > 2RU Rackmount chassis