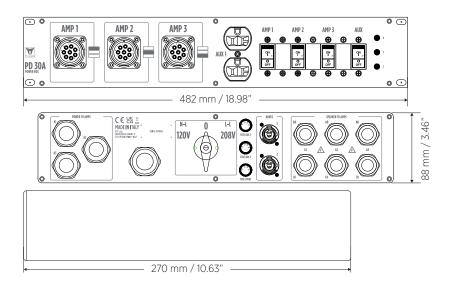

#### Description

PD 30A distributes power to three XPS 16K amplifiers in a 19" RACK and provides auxiliary power. The 2RU, 370mm deep box is made of 1.5mm sheet metal. It is powered by a 1.5m cord with a 30A five-pole NEMA L21-30P plug; power can be 120V N-L or 208V L-L. Each XPS 16K supply has a 30A breaker to interrupt the line and ends in a Neutrik NAC3FC-HC connector. The three sends have different lengths to optimize wiring. A 20A breaker is upstream of the front auxiliary. The other two auxiliaries are on phases Y and Z with fuses. Front auxiliary is a double NEMA 5-15 socket (AUX1). Back auxiliaries are 2 NEUTRIK POWERCON NAC3MPB (AUX 2 and 3). 3 neon indicators show phase presence. 6 speakon NL4 cables optimize wiring of the amplifiers inside the rack and connect to 3 P-COM 8 poles connectors on the front.

#### **Features**

- > AC Power for three XPS 16K amplifiers and auxiliary services
- > Three P-COM 8 connectors
- > Double NEMA 15-5 AUXILIARY power inlet on front panel
- > Two powerCON AUXILIARY inlets on back panel
- > 1.5m long cord equipped with a 30 A NEMA L21--30P 5 pin plug
- > L-N / L-L for 110V or 208V power selection switch
- > 2RU Rackmount chassis

General: 1 x Circuit breaker 4,5kA, 1P+N 20A

3 x Circuit breaker 4,5kA, 1P+N 30A

 $6\ x$  INPUT via flying cables with Speakon NL4 connectors

3 x phase signal lamps

Distribution: 1 x double NEMA 15-5 inlet OUTPUT 20A 110V 50-60Hz 2P

+T

IP 31

2 x auxiliary connectors AUX - PowerCon NAC3MPB-1 3 x OUTPUT via flying cables with connector PowerCon

NAC3FCH

3 x OUTPUT via P-COM8

Standard compliance

IP protection grade:

Safety agency: CE compliant

**Physical specifications** 

Handles: 2 x handles for rack mount Color: Black

Rack mounting: 19", 2U

Size

 Height:
 88 mm / 3.46 inches

 Width:
 482 mm / 18.98 inches

 Depth:
 270 mm / 10.63 inches

 Weight:
 3.5 kg / 7.72 lbs