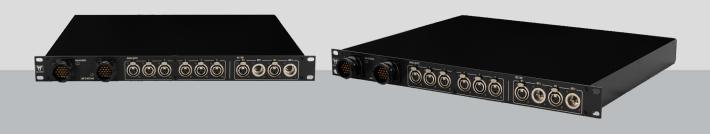

## Description

SD 6/4 is an input signal box that distributes the signals from S-COM 19 connector or the six female XLR connectors on the front panel to ten male XLRs on the back panel. Inputs 1 and 2 are respectively paralleled to three XLR connectors on the back panel. The four AES/EBU IN/OUT connectors are linked to the back panel.

## Features

- > 6 Channels signal distributor
- > S-COM 19 Input / Link
- > 6 female XLR inputs on the front panel
- > 10 male XLRs outputs on the back panel
- > Inputs 1 and 2 paralleled to three XLR connectors on the back panel
- > Four AES/EBU IN/OUT connectors linked to the back panel
- > 1RU Rackmount chassis