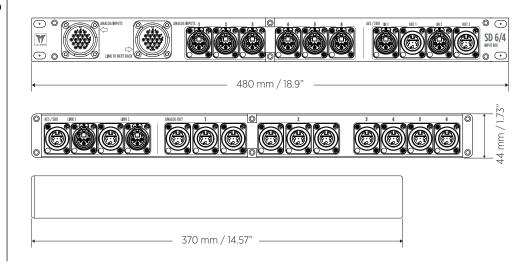

## SD 6/4 SIGNAL DISTRIBUTION BOX

| specifications |
|----------------|
|                |

Front connectors:

1x Analog input 6 channel connector (S-COM 19 pin) 1x Analog Link 6 channel connector (S-COM 19 pin)

6x Analog XLR input connector (female XLR 3 pin)

2x AES input (female XLR 3 pin) 2x AES output (male XLR 3 pin)

Rear connectors: 3x Analog XLR output connector (male XLR 3 pin)

3x Analog XLR output connector (male XLR 3 pin)

4x Analog XLR output connector (male XLR 3 pin)

2x AES output (male XLR 3 pin) - LINK 2x AES input (female XLR 3 pin) - LINK

Standard compliance

Safety agency:

**Physical specifications** 

Color:

Rack mounting:

Size

Height: Width:

Depth: Weight: CE compliant

Black 19", 1U

44 mm / 1.73 inches 480 mm / 18.9 inches 370 mm / 14.57 inches

3.5 kg / 7.72 lbs

Line Art 2D