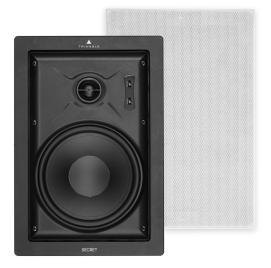

## SECRET IWT8

## FINISH : BLACK WITH WHITE GRID

SECRET is a range of in-ceiling and in-wall speakers that delivers high quality sound that fits in. Thanks to an ultra-slim magnetic grid, the SECRET speakers disappear to make room for the music.

Suitable for both commercial and private interiors, the SECRET speakers are highly versatile and offer an easy set-up to everyone.

Dedicated to in-wall installation, IWT8 is a rectangle speaker equipped with a 200mm driver and a 25mm adjustable silk dome tweeter.